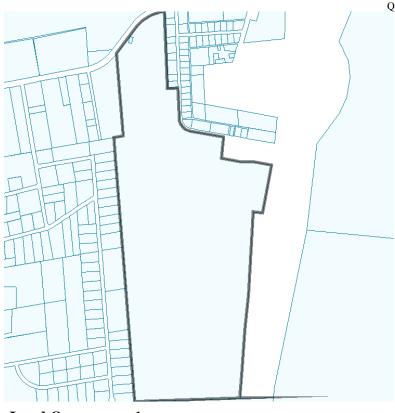

# **COLFAX COUNTY BOARD OF COMMISSIONERS**

230 NORTH 3RD STREET RATON, NM 87740 UNITED STATES OF AMERICA **Account: R012665** 

LA MESA AIRPORT

Tax Area: 1105\_NR - 11-IN N/R

Acres: 225.900

Parcel: 1-135-183-104-050

Situs Address: 2018 La Mesa Drive RATON, 87740

#### Value By: Market Land (1) \$112,950

\$112,950

Override \$112,950

**Legal Description** 

S: 0 T: 30N R: 23E UPC 1135183104050 LAND 1 225.90 ACRES (INCOMPLETE LEGAL DESCRIPTION IN 201801109 MISSING CALL