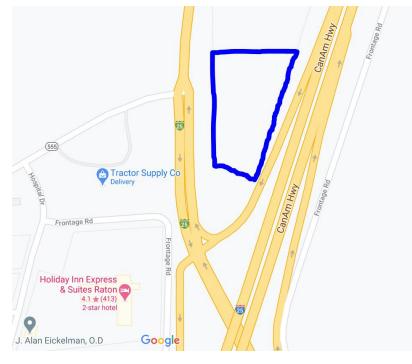

## 👉 FJM

3.551 Acres of Land for Sale

## Intersection of I-25 and Hwy 25 Raton, NM 87740

- Parcel #: 1-135-183-301-415
- County: Colfax
- Current Zoning: General and Hwy Service C-3

- Approved Uses:
  Any Commercial or
  - Light Industrial Uses