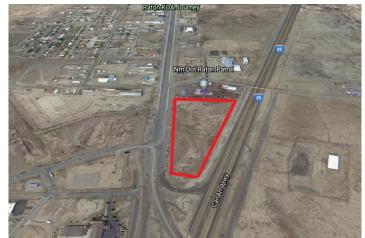

## 👉 FJM

3.551 Acres of Land for Sale

## Intersection of I-25 and Hwy 25 Raton, NM 87740

- Parcel #: 1-135-183-301-415
- County: Colfax
- Current Zoning: General and Hwy Service C-3

- Approved Uses:
  Any Commercial or
  - Light Industrial Uses